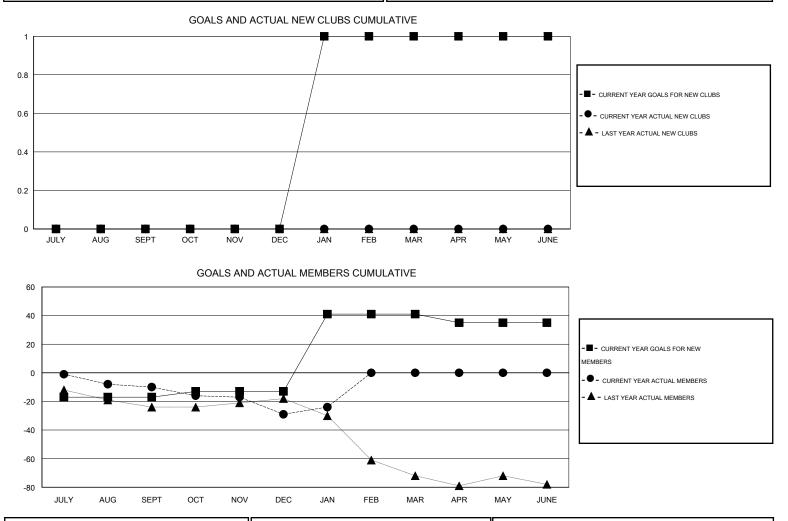

## LOCATION PRINCE EDWARD ISLAND

 $\mathsf{GMT} \mathsf{\,CA} \ 2$ 

| Clubs<br>RESULTS FOR 2015-2016 |   |        |        |        | Members<br>RESULTS FOR 2015-2016 |         |          |          |          |
|--------------------------------|---|--------|--------|--------|----------------------------------|---------|----------|----------|----------|
|                                |   |        |        |        |                                  |         |          |          |          |
| JULY/AUG/SEPT                  | 0 | 0      | 0      | 0      | JULY/AUG/SEPT                    | -17     | 19       | 29       | -10      |
| OCT/NOV/DEC<br>JAN/FEB/MAR     | 0 | 0<br>0 | 0<br>0 | 0<br>0 | OCT/NOV/DEC<br>JAN/FEB/MAR       | 4<br>54 | 28<br>15 | 47<br>10 | -19<br>5 |
| APR/MAY/JUNE                   | 0 | 0      | 0      | 0      | APR/MAY/JUNE                     | -6      | 0        | 0        | 0        |